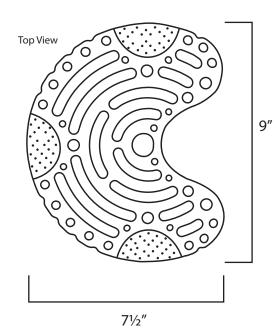

This product is intended for 7/8" stucco system only.

| Material  | Plastic     |
|-----------|-------------|
| Color     | White       |
| Packaging | 100 per box |

Side View