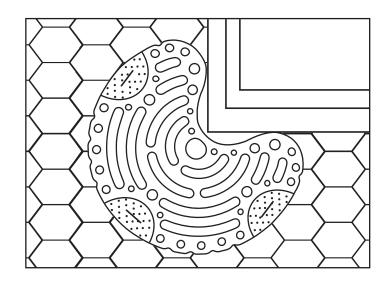

## **Installation Specification**

As indicated in the illustration, PlastiCorners is secured over building paper and wire lath at the three designated flanges with the appropriate fasteners.